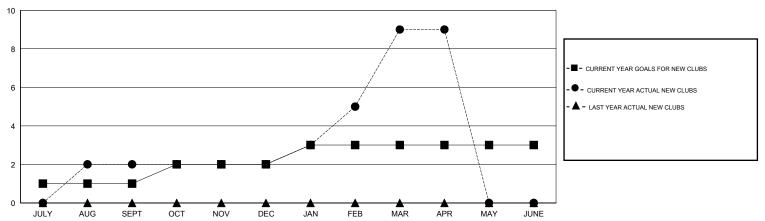

## MONTHLY MEMBERSHIP PROGRESS REPORT

District 320 F

Results as of: 4/30/2017

**GMT**: ER GURUNATHAN **LOCATION INDIA GMT CA** 

|               | Club          | s           |               | Members               |                                                                |                                                              |                                                    |  |
|---------------|---------------|-------------|---------------|-----------------------|----------------------------------------------------------------|--------------------------------------------------------------|----------------------------------------------------|--|
|               | RESULTS FOR   | R 2016-2017 |               | RESULTS FOR 2016-2017 |                                                                |                                                              |                                                    |  |
| QUARTER       | NEW CLUB GOAL | NEW CLUBS   | DROPPED CLUBS | QUARTER               | NEW MEMBER GROWTH<br>NET GOAL (not reinstated<br>or transfers) | NEW MEMBER<br>GROWTH ACTUAL (not<br>reinstated or transfers) | DROPPED<br>MEMBERS ACTUAL<br>(including transfers) |  |
| JULY/AUG/SEPT | 1             | 2           | 0             | JULY/AUG/SEPT         | 60                                                             | 174                                                          | 77                                                 |  |
| OCT/NOV/DEC   | 1             | 0           | 0             | OCT/NOV/DEC           | 40                                                             | 205                                                          | 16                                                 |  |
| JAN/FEB/MAR   | 1             | 7           | 0             | JAN/FEB/MAR           | 75                                                             | 175                                                          | 29                                                 |  |
| APR/MAY/JUNE  | 0             | 0           | 0             | APR/MAY/JUNE          | -125                                                           | 36                                                           | 8                                                  |  |

## GOALS AND ACTUAL NEW CLUBS CUMULATIVE