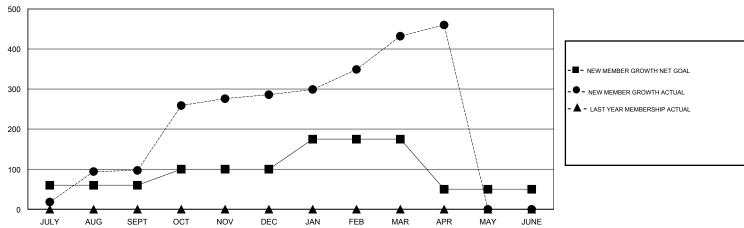

## MONTHLY MEMBERSHIP PROGRESS REPORT

District 320 F

Results as of: 4/30/2017

**GMT**: ER GURUNATHAN **LOCATION INDIA GMT CA** 

|               | Club          | s           |               | Members               |                                                                |                                                              |                                                    |  |
|---------------|---------------|-------------|---------------|-----------------------|----------------------------------------------------------------|--------------------------------------------------------------|----------------------------------------------------|--|
|               | RESULTS FOR   | R 2016-2017 |               | RESULTS FOR 2016-2017 |                                                                |                                                              |                                                    |  |
| QUARTER       | NEW CLUB GOAL | NEW CLUBS   | DROPPED CLUBS | QUARTER               | NEW MEMBER GROWTH<br>NET GOAL (not reinstated<br>or transfers) | NEW MEMBER<br>GROWTH ACTUAL (not<br>reinstated or transfers) | DROPPED<br>MEMBERS ACTUAL<br>(including transfers) |  |
| JULY/AUG/SEPT | 1             | 2           | 0             | JULY/AUG/SEPT         | 60                                                             | 174                                                          | 77                                                 |  |
| OCT/NOV/DEC   | 1             | 0           | 0             | OCT/NOV/DEC           | 40                                                             | 205                                                          | 16                                                 |  |
| JAN/FEB/MAR   | 1             | 7           | 0             | JAN/FEB/MAR           | 75                                                             | 175                                                          | 29                                                 |  |
| APR/MAY/JUNE  | 0             | 0           | 0             | APR/MAY/JUNE          | -125                                                           | 36                                                           | 8                                                  |  |

## GOALS AND ACTUAL MEMBERS CUMULATIVE

| DROPPED CLUBS: 0  DROPPED MEMBERS |     | 51 CLUBS OF 51 ADDED 1 OR MORE NEW MEMBERS | GENDER DISTRIB  MALE  FEMALE | 30TION<br>1,846 (83.42%)<br>367 (16.58%) |     |  |
|-----------------------------------|-----|--------------------------------------------|------------------------------|------------------------------------------|-----|--|
| DECEASED                          | 5   | CLICK HERE FOR CUMULATIVE                  | TOTAL FAMILY UNIT MEMBERS    |                                          | 442 |  |
| CLUB CANCELLED 0 OTHER 125        |     | MEMBERSHIP DATA                            | FAMILY MEMBERS PAYING HALF   |                                          | 223 |  |
| TOTAL                             | 130 |                                            | DUES                         |                                          |     |  |